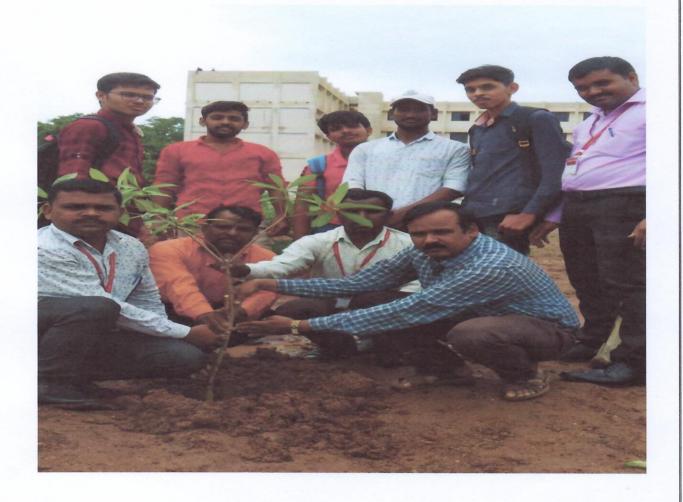

**Tree Plantation 2021-22** 

Sharadchandra Pawar Arts & Commerce College Budulgson (Alandi), Pune

#### Green campus initiatives

**Tree Plantation 2021-22** 

Sharerichandra Pawar Arts & Commerce College Dudulgaon (Alandi), Pune

Alandi Devachi, (Dudulgaon) Tal.-Khed, Dist.-Pune-412105 (Affiliated to Savitribai Phule Pune University, Recognized by Govt. of Maharashtra)