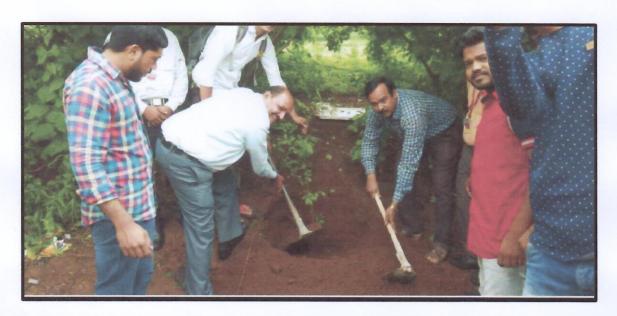

#### **Description of the Programme:**

Shri Gajanan Maharaj Shikshan Prasarak Mandal's Sharadchandra Pawar Arts and Commerce College organized 'Tree Plantation Campaign' under the scheme of N.S.S. On this occasion students and staff planted the tree saplings in the college premises.

#### Photograph:

Principal Dr. Pandurang Misal while Planting Tree.