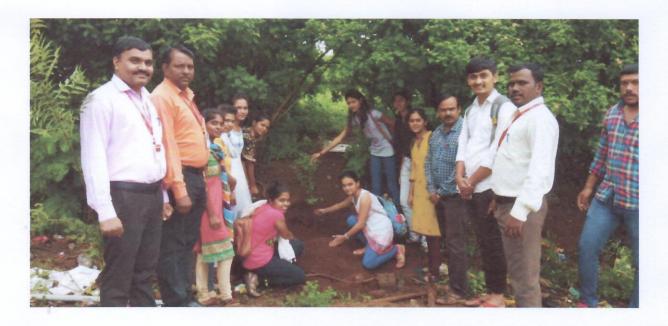

| Program/Activity Name   | Tree Plantation                 |  |
|-------------------------|---------------------------------|--|
| Name of the Scheme      | N.S.S                           |  |
| Venue                   | College Premises                |  |
| Date                    | 26/11/2020                      |  |
| Name of cell            | Environment Committee and N.S.S |  |
| Name of the Coordinator | Mr.Kailas Astarkar              |  |

#### **Description of the Programme:**

Shri Gajanan Maharaj Shikshan Prasarak Mandal's Sharadchandra Pawar Arts and Commerce College organized 'Tree Plantation'. On this occasion trees were planted around the college premises and all the students and the staff actively participated in it. Some Saplings were distributed on this occasion.

#### **Photograph of Event:**

Staff while distributing saplings to the students.