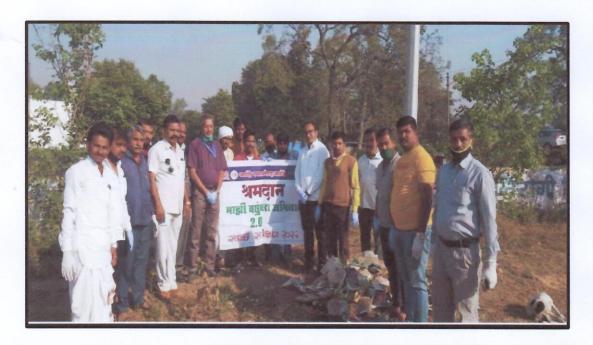

| Program/Activity Name   | Shramadhan        |  |
|-------------------------|-------------------|--|
| Name of the Scheme      | Mazi Vasundhara   |  |
| Venue                   | Alandi River Ghat |  |
| Date                    | 08/01/2022        |  |
| Name of Scheme          | N.S.S             |  |
| Name of the Coordinator | Mr.Sanjiv Kamble  |  |

#### **Description of the Programme:**

Shri Gajanan Maharaj Shikshan Prasarak Mandal's Sharadchandra Pawar Arts and Commerce College organised 'Sharmdhan Abhiyan' under National Service Scheme. The large number of the students was present for this campaign. All the students took an oath to keep their surrounding clean.

#### **Photographs:**

Students participated with the villagers Shramadan at Alandi River Ghat

PRINCIPAL PRINCIPAL

Skaradchandra Pawar Arts & Commorce College Dudulgaon (Alandi), Puna

All the students and villagers took an oath to keep their surroundings clean.

With help of students and villagers conducted 'Shramdhan Campaign' successfully.

PRINCIPAL
Sharadchandra Pawar Arts & Commerce Cellage