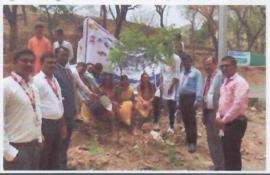

| Tree Plantation Campaign                |
|-----------------------------------------|
| N.S.S                                   |
| College Premises.                       |
| 11/10/2018                              |
| Student Development Committee and N.S.S |
| Dr. Vishal Gaikwad                      |
|                                         |

#### **Description of the Programme:**

Shri Gajanan Maharaj Shikshan Prasarak Mandal's Sharadchandra Pawar Arts and Commerce College organized 'Tree Plantation Campaign' under the scheme of N.S.S. On this occasion students and staff planted the tree saplings in the college premises.

#### Photograph:

Principal Dr. Pandurang Misal while Planting Tree.