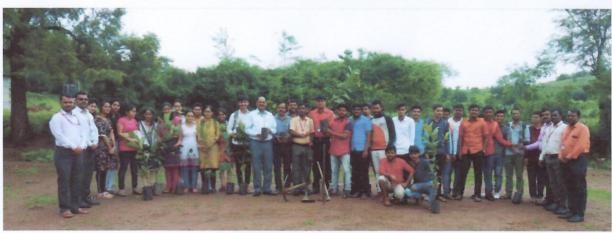

| Tree Plantation Campaign                |
|-----------------------------------------|
| N.S.S                                   |
| College Premises.                       |
| 11/10/2018                              |
| Student Development Committee and N.S.S |
| Dr. Vishal Gaikwad                      |
|                                         |

#### **Description of the Programme:**

Shri Gajanan Maharaj Shikshan Prasarak Mandal's Sharadchandra Pawar Arts and Commerce College organized 'Tree Plantation Campaign' under the scheme of N.S.S. On this occasion students and staff planted the tree saplings in the college premises.

Many Students was participated in tree plantation activity.

PRINCIPAL
Skaradchandra Pawar Arts & Commarce College
Duduigson (Alandi), Puna

Alandi Devachi, (Dudulgaon) Tal.-Khed, Dist.-Pune-412105 (Affiliated to Savitribai Phule Pune University, Recognized by Govt. of Maharashtra)