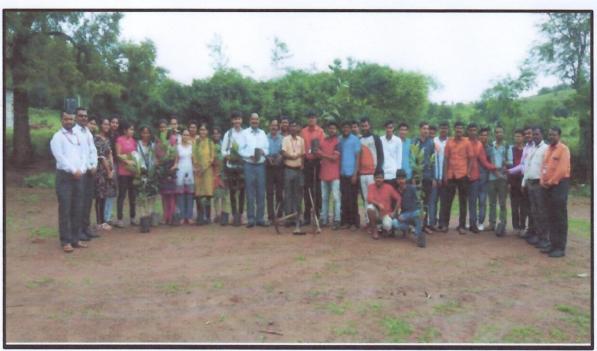

Many Students was participated in tree plantation activity.

PRINCIPAL
Skaradchandra Pawar Arts & Commarce College
Duduigson (Alandi), Puna

Alandi Devachi, (Dudulgaon) Tal.-Khed, Dist.-Pune-412105 (Affiliated to Savitribai Phule Pune University, Recognized by Govt. of Maharashtra)