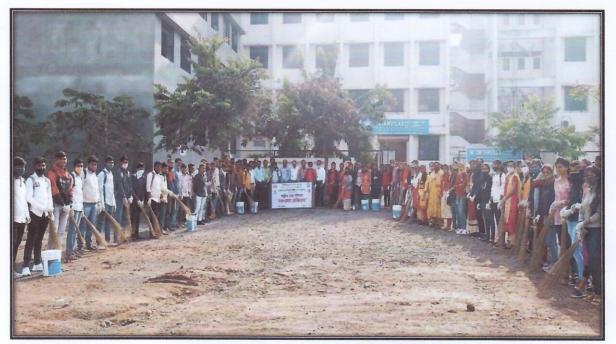

#### **Description of the Programme:**

Sharadchandra Pawar Arts and Commerce College organised 'Swachhata Abhiyan' under 'Mazi Vasundhara Campaign' on behalf National Service Scheme. On this occasion Cleanliness Drive and Public Awareness was carried in the college campus, Dehu Road and Alandi river ghat area. Over 100 NSS Volunteers Participated in this program. College conducted this 'Mazi Vasundhara Abhiyan' and circulated information regarding the same on behalf of Alandi Municipal Council.

#### **Photographs**

'Mazi Vasundhara Campaign' is conducted on 26/11/2021

PRINCIPAL
Sharadchandra Pawar Arts & Commerca College
Dudulgaon (Alandi), Puna

#### Shri Gajanan Maharaj Shikshan Prasarak Mandal's Sharadchandra Pawar Arts and Commerce College Alandi Devachi (Dudulgaon) Tal- Khed Dist- Pune-412105

Students and teachers attended the campaign.