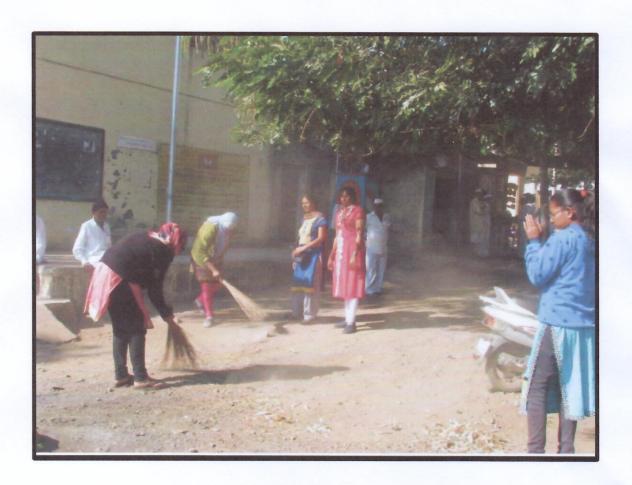

| Program/Activity Name   | Swachhatta Abhiyan      |  |
|-------------------------|-------------------------|--|
| Name of the Scheme      | N.S.S                   |  |
| Venue                   | Alandi                  |  |
| Day and date            | 26/11/2019              |  |
| Name of Cell            | National Service Scheme |  |
| Name of the Coordinator | Dr. Vishal Gaikwad      |  |

#### **Description of the Programme:**

Shri Gajanan Maharaj Shikshan Prasarak Mandal's Sharadchandra Pawar Arts and Commerce College organized 'Swachhatta Abhiyan' under N.S.S. Students cleaned the area around the college.

N.S.S. Students cleaned the area around the college.