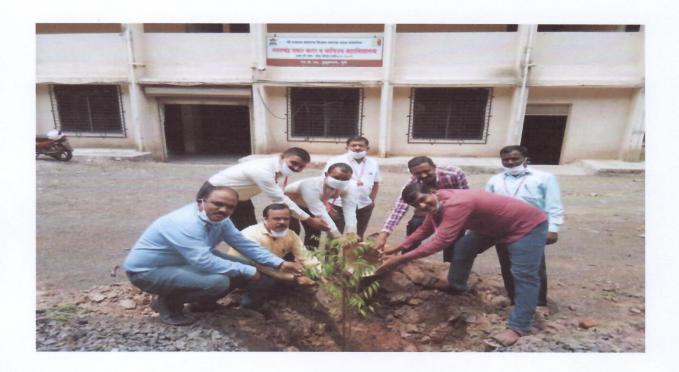

**Tree Plantation 2020-21** 

dchandra Pawar Arts & Commerce College Dudulgaon (Alandi), Pune