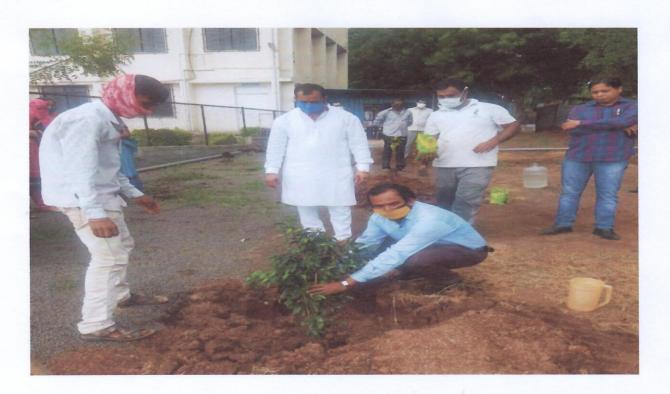

**Tree Plantation 2020-21** 

dchandra Pawar Arts & Commerce College Dudulgaon (Alandi), Pune