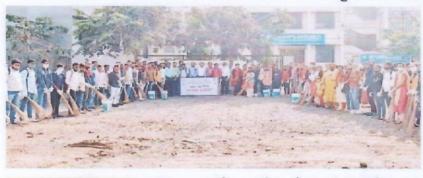

#### **Description of the Programme:**

Sharadchandra Pawar Arts and Commerce College organised 'Swachhata Abhiyan' under 'Mazi Vasundhara Campaign' on behalf National Service Scheme. On this occasion Cleanliness Drive and Public Awareness was carried in the college campus, Dehu Road and Alandi river ghat area. Over 100 NSS Volunteers Participated in this program. College conducted this 'Mazi Vasundhara Abhiyan' and circulated information regarding the same on behalf of Alandi Municipal Council.

#### **Photographs**

'Mazi Vasundhara Campaign' is conducted on 26/11/2021

PRINCIPAL
Sharadchandra Pawar Arts & Commerca College
Dudulgaon (Alandi), Puna

#### Shri Gajanan Maharaj Shikshan Prasarak Mandal's Sharadchandra Pawar Arts and Commerce College Alandi Devachi (Dudulgaon) Tal- Khed Dist- Pune-412105

Students and teachers attended the campaign.