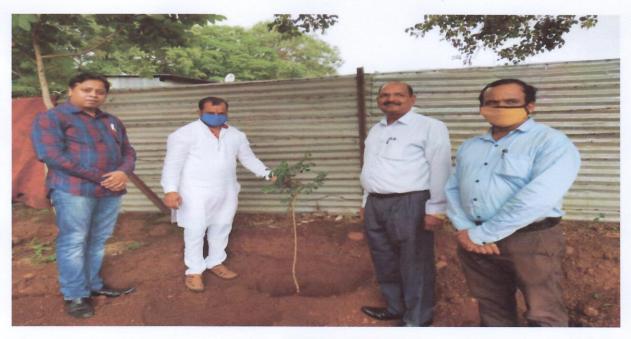

**Tree Plantation 2021-22** 

Sharadchandra Pawar Arts & Commerce College Budulgson (Alandi), Pune

#### Green campus initiatives

**Tree Plantation 2021-22** 

Sharerichandra Pawar Arts & Commerce College Dudulgaon (Alandi), Pune

Alandi Devachi, (Dudulgaon) Tal.-Khed, Dist.-Pune-412105 (Affiliated to Savitribai Phule Pune University, Recognized by Govt. of Maharashtra)