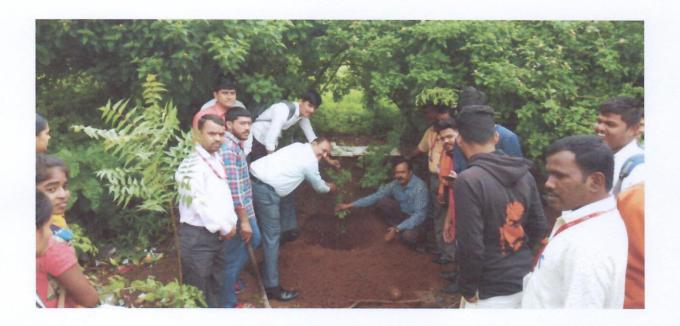

| Program/Activity Name   | Tree Plantation                 |  |
|-------------------------|---------------------------------|--|
| Name of the Scheme      | N.S.S                           |  |
| Venue                   | College Premises                |  |
| Date                    | 26/11/2020                      |  |
| Name of cell            | Environment Committee and N.S.S |  |
| Name of the Coordinator | Mr.Kailas Astarkar              |  |

#### **Description of the Programme:**

Shri Gajanan Maharaj Shikshan Prasarak Mandal's Sharadchandra Pawar Arts and Commerce College organized 'Tree Plantation'. On this occasion trees were planted around the college premises and all the students and the staff actively participated in it. Some Saplings were distributed on this occasion.

#### **Photograph of Event:**

Staff while distributing saplings to the students.