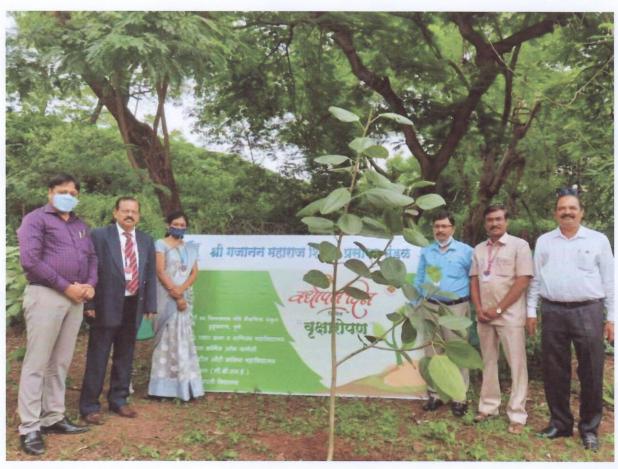

**Tree Plantation 2021-22** 

Sharadchandra Pawar Arts & Commerce College Budulgson (Alandi), Pune

#### Green campus initiatives

**Tree Plantation 2021-22** 

Sharerichandra Pawar Arts & Commerce College Dudulgaon (Alandi), Pune

Alandi Devachi, (Dudulgaon) Tal.-Khed, Dist.-Pune-412105 (Affiliated to Savitribai Phule Pune University, Recognized by Govt. of Maharashtra)