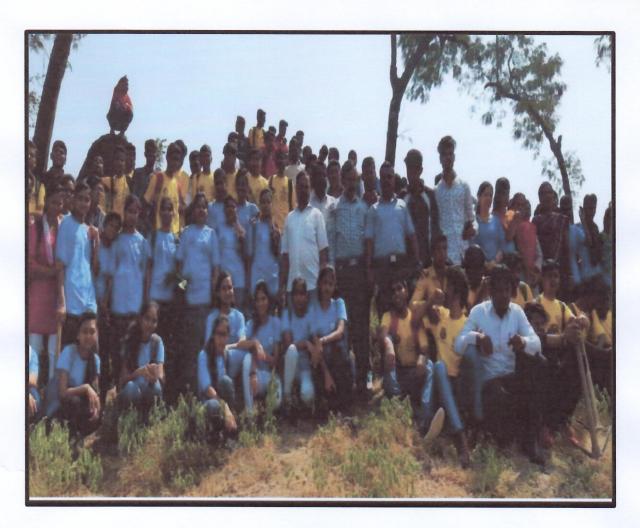

| Tree Plantation Campaign                |
|-----------------------------------------|
| N.S.S                                   |
| College Premises.                       |
| 11/10/2018                              |
| Student Development Committee and N.S.S |
| Dr. Vishal Gaikwad                      |
|                                         |

#### **Description of the Programme:**

Shri Gajanan Maharaj Shikshan Prasarak Mandal's Sharadchandra Pawar Arts and Commerce College organized 'Tree Plantation Campaign' under the scheme of N.S.S. On this occasion students and staff planted the tree saplings in the college premises.

#### Photograph:

Principal Dr. Pandurang Misal while Planting Tree.