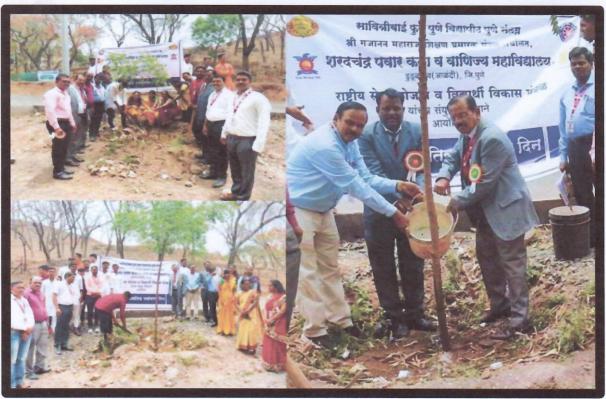

**Tree Plantation 2021-22** 

Sharadchandra Pawar Arts & Commerce College Budulgson (Alandi), Pune

#### Green campus initiatives

**Tree Plantation 2021-22** 

Sharerichandra Pawar Arts & Commerce College Dudulgaon (Alandi), Pune

Alandi Devachi, (Dudulgaon) Tal.-Khed, Dist.-Pune-412105 (Affiliated to Savitribai Phule Pune University, Recognized by Govt. of Maharashtra)