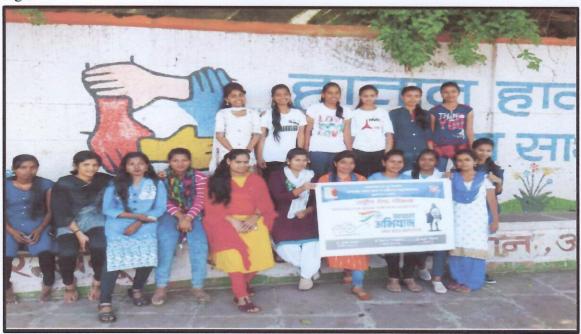

| N.S.S Swachhata Abhiyan |                                            |
|-------------------------|--------------------------------------------|
| Mazi Vasundhara         |                                            |
| Alandi                  |                                            |
| 26/11/2021              |                                            |
| N.S.S                   |                                            |
| Mr.Sanjiv Kamble        |                                            |
|                         | Mazi Vasundhara  Alandi  26/11/2021  N.S.S |

#### **Description of the Programme:**

Sharadchandra Pawar Arts and Commerce College organised 'Swachhata Abhiyan' under 'Mazi Vasundhara Campaign' on behalf National Service Scheme. On this occasion Cleanliness Drive and Public Awareness was carried in the college campus, Dehu Road and Alandi river ghat area. Over 100 NSS Volunteers Participated in this program. College conducted this 'Mazi Vasundhara Abhiyan' and circulated information regarding the same on behalf of Alandi Municipal Council.

#### **Photographs**

'Mazi Vasundhara Campaign' is conducted on 26/11/2021

PRINCIPAL
Sharadchandra Pawar Arts & Commerca College
Dudulgaon (Alandi), Puna