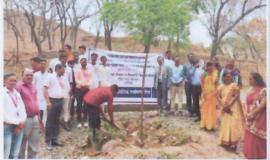

| Program/Activity Name   | Tree Plantation                 |  |
|-------------------------|---------------------------------|--|
| Name of the Scheme      | N.S.S                           |  |
| Venue                   | College Premises                |  |
| Date                    | 26/11/2020                      |  |
| Name of cell            | Environment Committee and N.S.S |  |
| Name of the Coordinator | Mr.Kailas Astarkar              |  |

#### **Description of the Programme:**

Shri Gajanan Maharaj Shikshan Prasarak Mandal's Sharadchandra Pawar Arts and Commerce College organized 'Tree Plantation'. On this occasion trees were planted around the college premises and all the students and the staff actively participated in it. Some Saplings were distributed on this occasion.

#### **Photograph of Event:**

Staff while distributing saplings to the students.