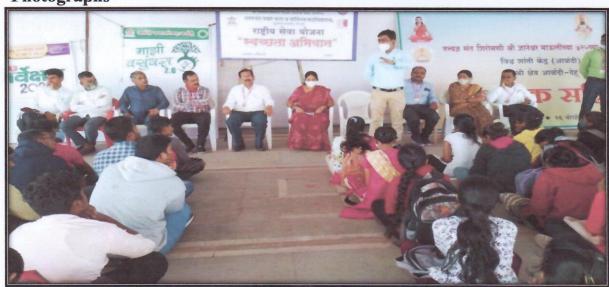

| N.S.S Swachhata Abhiyan |                                            |
|-------------------------|--------------------------------------------|
| Mazi Vasundhara         |                                            |
| Alandi                  |                                            |
| 26/11/2021              |                                            |
| N.S.S                   |                                            |
| Mr.Sanjiv Kamble        |                                            |
|                         | Mazi Vasundhara  Alandi  26/11/2021  N.S.S |

#### **Description of the Programme:**

Sharadchandra Pawar Arts and Commerce College organised 'Swachhata Abhiyan' under 'Mazi Vasundhara Campaign' on behalf National Service Scheme. On this occasion Cleanliness Drive and Public Awareness was carried in the college campus, Dehu Road and Alandi river ghat area. Over 100 NSS Volunteers Participated in this program. College conducted this 'Mazi Vasundhara Abhiyan' and circulated information regarding the same on behalf of Alandi Municipal Council.

#### **Photographs**

'Mazi Vasundhara Campaign' is conducted on 26/11/2021

PRINCIPAL
Sharadchandra Pawar Arts & Commerca College
Dudulgaon (Alandi), Puna

#### Shri Gajanan Maharaj Shikshan Prasarak Mandal's Sharadchandra Pawar Arts and Commerce College Alandi Devachi (Dudulgaon) Tal- Khed Dist- Pune-412105

Students and teachers attended the campaign.