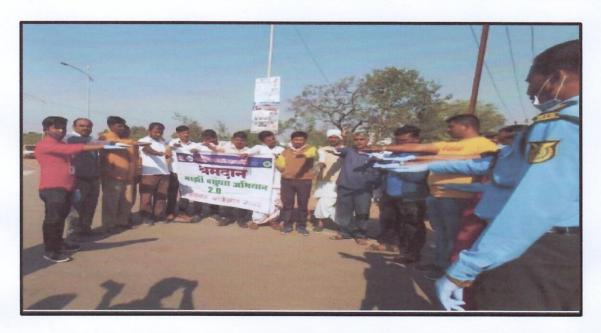

| Program/Activity Name   | Shramadhan        |  |
|-------------------------|-------------------|--|
| Name of the Scheme      | Mazi Vasundhara   |  |
| Venue                   | Alandi River Ghat |  |
| Date                    | 08/01/2022        |  |
| Name of Scheme          | N.S.S             |  |
| Name of the Coordinator | Mr.Sanjiv Kamble  |  |

#### **Description of the Programme:**

Shri Gajanan Maharaj Shikshan Prasarak Mandal's Sharadchandra Pawar Arts and Commerce College organised 'Sharmdhan Abhiyan' under National Service Scheme. The large number of the students was present for this campaign. All the students took an oath to keep their surrounding clean.

#### **Photographs:**

Students participated with the villagers Shramadan at Alandi River Ghat

PRINCIPAL PRINCIPAL

Skaradchandra Pawar Arts & Commorce College Dudulgaon (Alandi), Puna