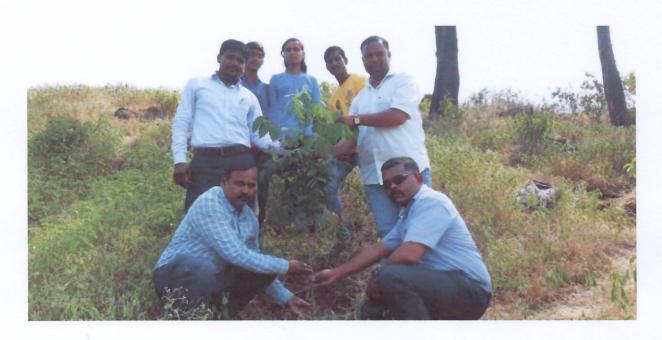

**Tree Plantation 2019-20** 

Sharedchandra Pawar Arts & Commerce College Dudulgeon (Alandi), Pune

Alandi Devachi, (Dudulgaon) Tal.-Khed, Dist.-Pune-412105 (Affiliated to Savitribai Phule Pune University, Recognized by Govt. of Maharashtra)

**Tree Plantation 2019-20** 

**Tree Plantation 2019-20** 

**Tree Plantation 2019-20** 