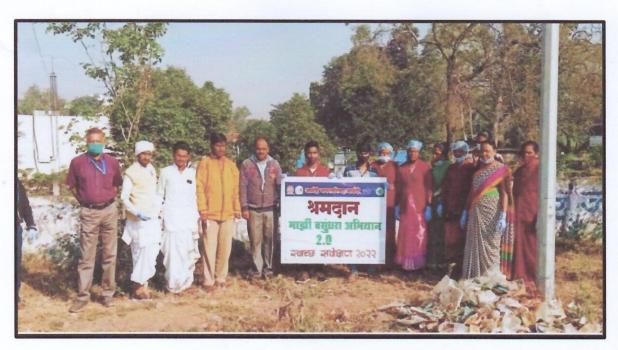

| Program/Activity Name   | Shramadhan        |  |
|-------------------------|-------------------|--|
| Name of the Scheme      | Mazi Vasundhara   |  |
| Venue                   | Alandi River Ghat |  |
| Date                    | 08/01/2022        |  |
| Name of Scheme          | N.S.S             |  |
| Name of the Coordinator | Mr.Sanjiv Kamble  |  |

#### **Description of the Programme:**

Shri Gajanan Maharaj Shikshan Prasarak Mandal's Sharadchandra Pawar Arts and Commerce College organised 'Sharmdhan Abhiyan' under National Service Scheme. The large number of the students was present for this campaign. All the students took an oath to keep their surrounding clean.

#### **Photographs:**

Students participated with the villagers Shramadan at Alandi River Ghat

PRINCIPAL PRINCIPAL

Skaradchandra Pawar Arts & Commorce College Dudulgaon (Alandi), Puna