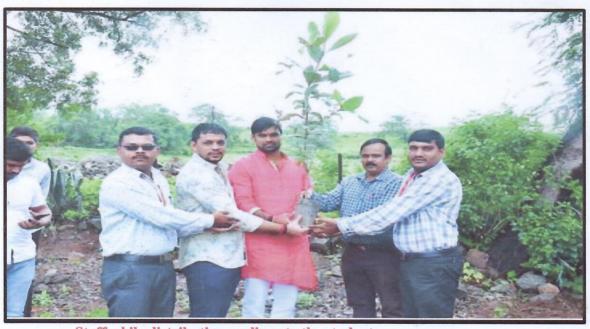

| Tree Plantation Campaign                |
|-----------------------------------------|
| N.S.S                                   |
| College Premises.                       |
| 11/10/2018                              |
| Student Development Committee and N.S.S |
| Dr. Vishal Gaikwad                      |
|                                         |

#### **Description of the Programme:**

Shri Gajanan Maharaj Shikshan Prasarak Mandal's Sharadchandra Pawar Arts and Commerce College organized 'Tree Plantation Campaign' under the scheme of N.S.S. On this occasion students and staff planted the tree saplings in the college premises.

#### Photograph:

Principal Dr. Pandurang Misal while Planting Tree.