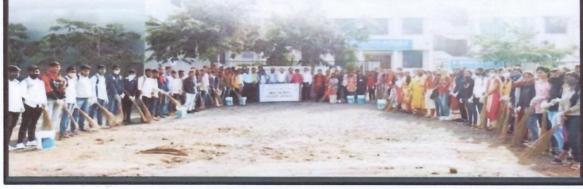

| Program/Activity Name   | Shramadhan        |  |
|-------------------------|-------------------|--|
| Name of the Scheme      | Mazi Vasundhara   |  |
| Venue                   | Alandi River Ghat |  |
| Date                    | 08/01/2022        |  |
| Name of Scheme          | N.S.S             |  |
| Name of the Coordinator | Mr.Sanjiv Kamble  |  |

#### **Description of the Programme:**

Shri Gajanan Maharaj Shikshan Prasarak Mandal's Sharadchandra Pawar Arts and Commerce College organised 'Sharmdhan Abhiyan' under National Service Scheme. The large number of the students was present for this campaign. All the students took an oath to keep their surrounding clean.

#### **Photographs:**

Students participated with the villagers Shramadan at Alandi River Ghat

PRINCIPAL PRINCIPAL

Skaradchandra Pawar Arts & Commorce College Dudulgaon (Alandi), Puna