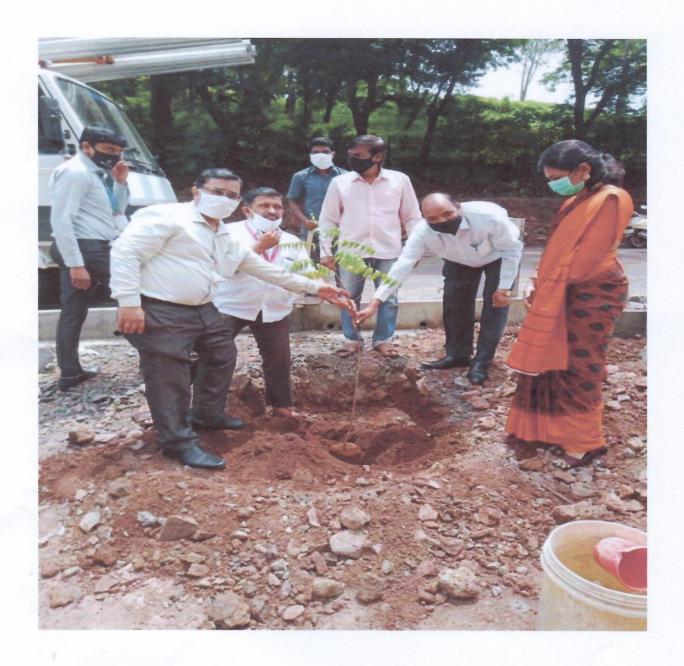

| Program/Activity Name   | Tree Plantation                 |  |
|-------------------------|---------------------------------|--|
| Name of the Scheme      | N.S.S                           |  |
| Venue                   | College Premises                |  |
| Date                    | 26/11/2020                      |  |
| Name of cell            | Environment Committee and N.S.S |  |
| Name of the Coordinator | Mr.Kailas Astarkar              |  |

#### **Description of the Programme:**

Shri Gajanan Maharaj Shikshan Prasarak Mandal's Sharadchandra Pawar Arts and Commerce College organized 'Tree Plantation'. On this occasion trees were planted around the college premises and all the students and the staff actively participated in it. Some Saplings were distributed on this occasion.

#### **Photograph of Event:**

Staff while distributing saplings to the students.