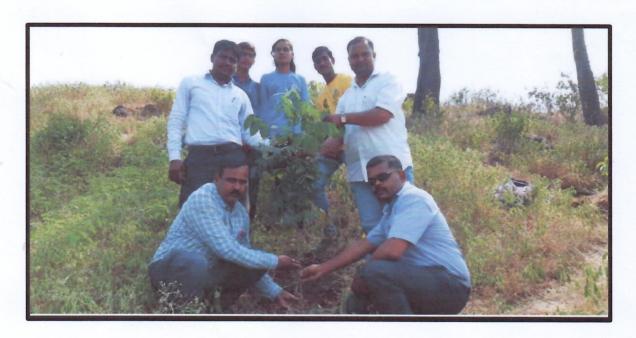

| Tree Plantation Campaign                |
|-----------------------------------------|
| N.S.S                                   |
| College Premises.                       |
| 11/10/2018                              |
| Student Development Committee and N.S.S |
| Dr. Vishal Gaikwad                      |
|                                         |

#### **Description of the Programme:**

Shri Gajanan Maharaj Shikshan Prasarak Mandal's Sharadchandra Pawar Arts and Commerce College organized 'Tree Plantation Campaign' under the scheme of N.S.S. On this occasion students and staff planted the tree saplings in the college premises.

#### Photograph:

Principal Dr. Pandurang Misal while Planting Tree.