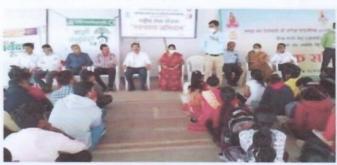

#### आळंदी

शरद्वंद्र पवार कला आणि वाणिज्य महाविद्यालय, डुडुळगाव आळंदी, पुणे या ठिकाणी पर्यावरण विभागा अंतर्गत ५ जून जागतिक पर्यावरण दिनाचे औचित्य साधून व्याख्यानाचे आयोजन करण्यात आले होते.या कार्यक्रमाची सुरुवात दीपप्रञ्वलन, प्रतिमापूजन आणि कु.पायल घोडके हिच्या स्वामत मीताने झाली.पाहुण्यांचा परिचय प्रा. कैलास अस्तरकर यांनी करून दिला.

या कार्यक्रमाचे प्रमुख पाहुणे व झाडे तोड्रण्यापेक्षा झाडे तावायत्वा शिकले व्याख्याते प्रा. पत्पेक्षा भवाते - इतिहास पाहिले असे मत व्यक्त केले. वेत्र प्रमुख कॉरी ५ जून १९७२ पासून अध्यक्षीय समारोप करनाता मंपुक राष्ट्राने जागीक पार्वायत्व वित्त महाविद्यालायाचे प्राचार्य डॉ. हंसता धीरात साजरा करण्यामानची धृमिका स्पष्ट करून पार्वी युक्षयञ्जी आस्ता सोयरे यत्रचरे या संत आधुनिक काळात प्रयोवरणाच्या संस्क्षणाच्या वृकातम महाराजांच्या अभगाच्या दाखला च संवर्धनाच्या कशी आवश्यकता आहे वृत वृक्ष व पशुचक्षी आवले सगेसोचरे असून हे विविध उदाहरणासह स्पष्ट केले तसेच त्यांचे संस्क्षण आणि संवर्धन करण्याची पर्वावस्थाच्या संरक्षणासाठी पर्यवात्रा, हरित सोहळे, निबंध व पोस्टर स्पर्धा, वृक्षारोपण आणि स्वच्छता मोहीम वासारखवा महत्त्वपूर्ण मोहिमेची आवश्यकता स्पष्ट केली. पर्यावरणाच्या संरक्षणासाठी आज प्रत्येक तरुणाने आपले योगदान देणे किती माल्याचे असून पर्वावरणाचे संतुलन गरावण्यासाठी

#### आळंदी

क्षी जाजाजन प्रातापाल जिल्लाम प्राप्तापत प्रातापत क्रिकाची आप्रतांत पवार कला आणि वाणिज्य महाविद्यालय, हुटुळगाव राष्ट्रीय सेवा योजने' च्या वतीने आळंदी नदी घाट परिसर येथे स्वच्छता अभियान राबविण्यात आले. या कार्यक्रमामध्ये एन.एस.एस.(छ.इ.इ) चे शंभर स्वयंशेवक सहमानी झाले होते..विद्यार्थांनी महाविद्यालयीन परिसर स्वच्छ केला. तरोच महाविद्यालय ते आळंदी घाट दरम्यानचा रस्ता स्वच्छ केला त्याचबरोबर आळंदी घाट संपूर्ण स्वच्छ केला.